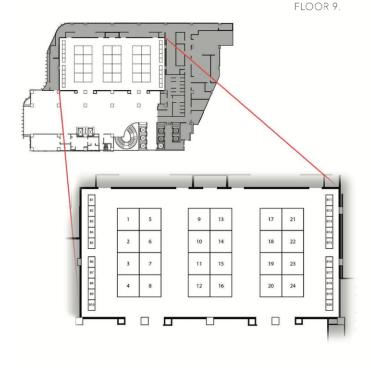

# EXHIBITOR OPTIONS

24 - 3X3 METER STALLS

20 - 1.5 METER "BARS"

FLOOR 8.

THAILAND 2022

THE WORLD'S PREMIER WHISKY TASTING SHOW

- Workshops and Educational Events
- Speakers Corner
- Whisky Live Thailand Conference 2022

Whisky Live Thailand 2022 will have:

24 x EXHIBITION STALLS

20 x BARS STALLS

As well as four conference rooms each hosting four sessions per day over two days – 32 sessions in total covering Workshops, Speakers and Tastings.

The 24 Exhibition stalls are arranged in blocks of eight and the 20 Bar stalls in four groups of five.