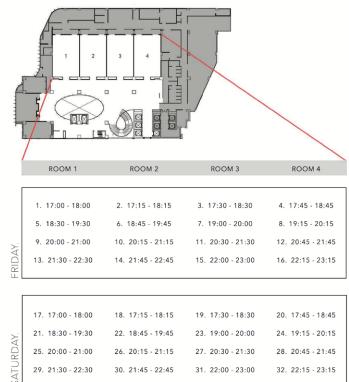

### MASTER CLASSES

Attendees can make their Whisky Live Thailand 2022 experience complete by joining the Show's professionals for exclusive Master Classes taking place in four separate rooms. The expanded Master Classes programme includes:

World Whiskies Awards - the place to be for a taste of the world's best, delivered by a Whisky Expert.

Master Class places are limited to 25 people per class and last one hour.