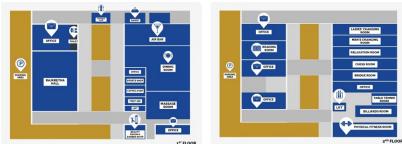

### **ABOUT THE RBSC POLO CLUB SPORTS FACILITIES**

The RBSC Polo Club is offering its Premium Partners the opportunity to be an exclusive 'brand clean' partner linked to one of its main sports. Premium Partners can choose from one of the following sports... Badminton, Equestrian, Squash, Physical Fitness, Snooker, Swimming, Tennis. In total RBSC Polo Club offers a number of sports, including...

|           | SPORT      | FACILITIES                                                                               | <b>ACTIVITIES &amp; TROP</b>                   |
|-----------|------------|------------------------------------------------------------------------------------------|------------------------------------------------|
| Q         | BADMINTON  | 4 x Indoor Air Conditioned Courts                                                        | Badminton Friendly<br>Badminton Clinic         |
| <b></b> , | SNOOKER    | 5 x Tables                                                                               | Annual Billiards & Sr<br>Tournament            |
|           | BRIDGE     | 7 x Tables                                                                               | Regular Events - Tue<br>Special Events - Kitja |
| 11        | CHESS      | 6 x Tables                                                                               | RBSC & the RBSC Po                             |
| V         | DANCESPORT | Dance Studio                                                                             | Salsa Latino Dance v                           |
|           | EQUESTRIAN | 4 x Riding Rings (Indoor arenas and Outdoor arenas)<br>and Stables - for boarding horses | Dressage Grading &<br>Party; Clinics           |
| ~         | JOGGING    | 516m Jogging Track - located around the soccer<br>field, open to all ages                | Jogging City Run at                            |
|           |            |                                                                                          |                                                |

#### PHIES INCLUDE...

y Matches; Badminton Outing Trips; Annual Badminton Team Tournament;

Snooker Tournament Party; Club Members Championship; Summer Snooker

Jesday Open Pairs, Friday Open Pairs, tja Memorial Cup, Somboon Cup

Polo Club Chess Championship

with Afternoon Tea. Afternoon Tea Dance, Ballroom

& Show-jumping Competition; The Annual Disabled Children's Christmas

at Bang kachao; Jogging Breakfast Run; Polo Jogging 3 Hours Endurance

Thailand's Premier Sports & Exclusive Membership Club

TENNIS 9 x Hard Courts (3x Outdoor Courts and 6x Indoor Courts)

TABLE TENNIS 2 x tables at 3rd floor, PRC Building

Annual Party. In addition to events, fitness programs include: Zumba Dance; Line Dance; Tae Kwando Training; Yoga – Pilates; Gym Personal Trainers

Qi-Gong Vegetarian Breakfast; Qi-Gong Breakfast; Annual Qi-Gong Party; Qi-Gong Birthday & Party; Qi-Gong Starry Night

The RBSC Polo Club Squash League; Social Squash for Members Every Thursday and Saturday; Squash Friendly Matches

Aquathlon; Annual Swimming Party; Thailand Masters Swimming Championships 2022; Junior Family Swim Competition

Various Tennis Friendly Matches, Classes and regular Tournaments / Competitions throughout the year, Clinic