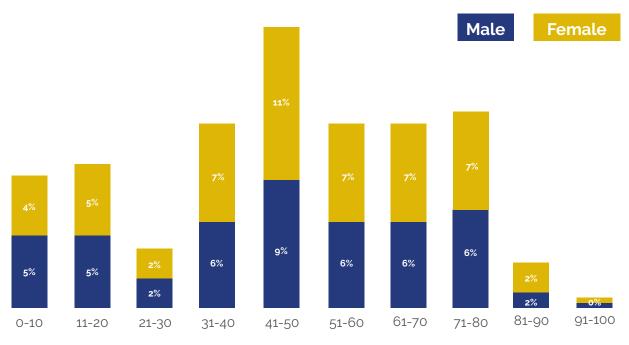

### THE RBSC POLO CLUB AUDIENCE MEMBERS

Total members: 3,868. 96% of the members are Thai nationals, and 52% are female.

The largest age group among the members is between 41 and 50, 20% of the total.

Source: RBSC Sports and F&B usage