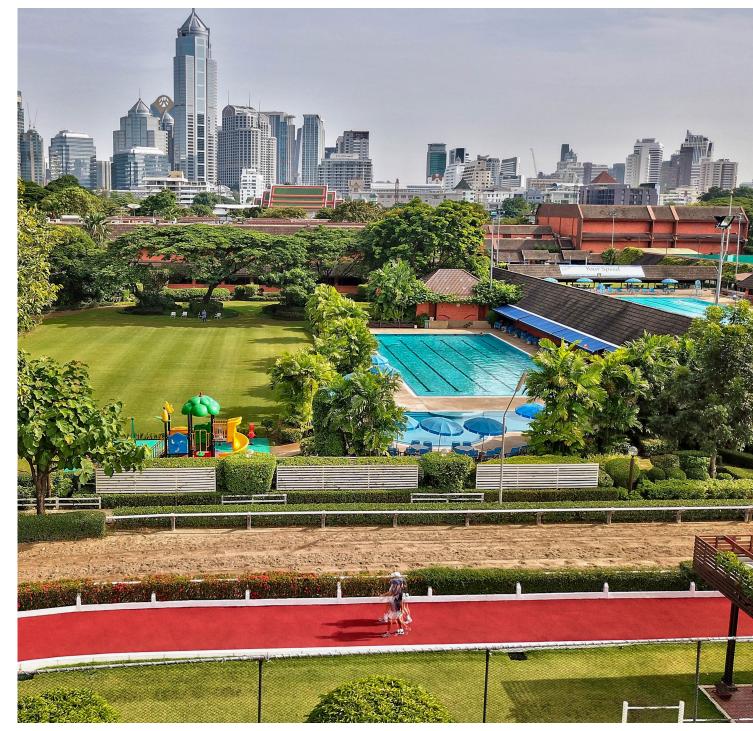

Set amidst lush gardens, the RBSC Polo Club provides a tranquil and luxurious environment for a plethora of sporting activities and social events. Sports include: Badminton, Bridge, Chess, DanceSport, Equestrian, Jogging, Soccer, Squash, Physical Fitness, Qi Gong, Snooker, Swimming, Tennis and Table Tennis.

### **ABOUT THE RBSC POLO CLUB SPORTS FACILITIES**

The RBSC Polo Club is offering its Premium Partners the opportunity to be an exclusive 'brand clean' partner linked to one of its main sports. Premium Partners can choose from one of the following sports... Badminton, Equestrian, Squash, Physical Fitness, Snooker, Swimming, Tennis. In total RBSC Polo Club offers a number of sports, including...