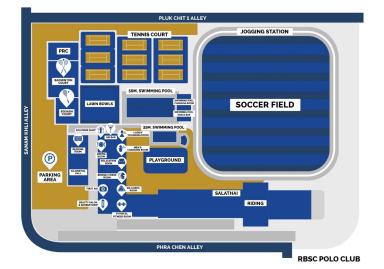

Set amidst lush gardens, the RBSC Polo Club provides a tranquil and luxurious environment for a plethora of sporting activities and social events. Sports include: Badminton, Bridge, Chess, DanceSport, Equestrian, Jogging, Soccer, Squash, Physical Fitness, Qi Gong, Snooker, Swimming, Tennis and Table Tennis.

### **ABOUT THE RBSC POLO CLUB SPORTS FACILITIES**

The RBSC Polo Club is offering its Premium Partners the opportunity to be an exclusive 'brand clean' partner linked to one of its main sports. Premium Partners can choose from one of the following sports... Badminton, Equestrian, Squash, Physical Fitness, Snooker, Swimming, Tennis. In total RBSC Polo Club offers a number of sports, including...