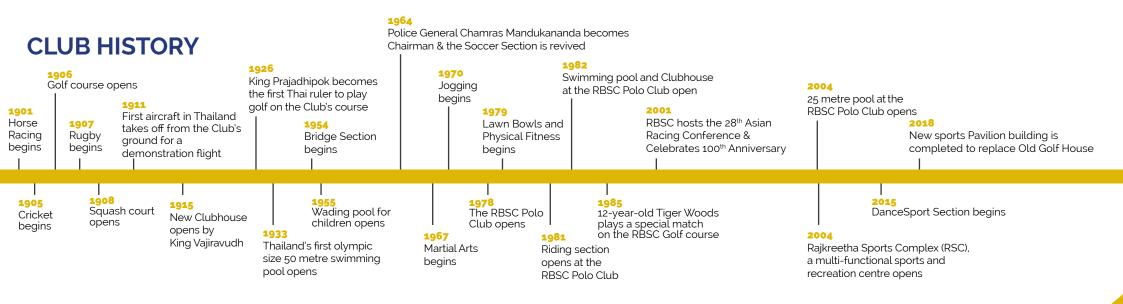

### ABOUT THE RBSC POLO CLUB CLUB HISTORY

The RBSC Polo Club opened in 1978 as a new branch of the Royal Bangkok Sports Club.

Established 1901 by a Royal Charter of King Chulalongkorn, RBSC is Thailand's premier destination for sports & exclusive membership.

For more than 120 years the Club's horse racing track and 18-hole golf course have been jewels in the crown of central Bangkok and today, with its multinational membership, the Club stands as an enduring and fitting monument to King Chulalongkorn's determination to bring Thailand into the modern world without losing its unique cultural characteristics.