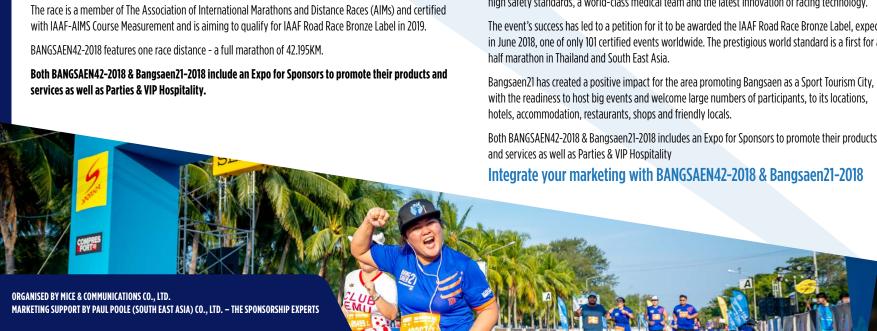

#### **Bangsaen21-2018** 13th - 16th December 2018

Now in its fourth year, Bangsaen21-2018 has been awarded "Best Half Marathon" running event in Thailand for three consecutive years.

With increasing number of participants totaling over 13,080 runners in 2017, including 16 world elite runners from 5 countries and Thai elite runners joining the half marathon, the event follows a scenic route, with high safety standards, a world-class medical team and the latest innovation of racing technology.

The event's success has led to a petition for it to be awarded the IAAF Road Race Bronze Label, expected in June 2018, one of only 101 certified events worldwide. The prestigious world standard is a first for a

# **EXPO**

An Expo for both events will be held at the Bangsaen Heritage Ballroom, Bangsaen Heritage Hotel. The Expo includes a number of activities and is an ideal platform for Sponsors to promote their products and services through trade booths and sampling activity.

# **ORGANISERS**

BANGSAEN42-2018 & Bangsaen21-2018 are organised by MICE & Communications Co., Ltd. - a unique marketing and event company, based in Bangkok - winners of the SPIA ASIA: Thailand Best Sport Event organiser 2017. With over 15 years' experience MICE & Communications Co., Ltd. has organised events in all regions of Thailand and South-East Asia including Laos, Myanmar and Vietnam. The company launched its first running event in 2015 with the Bangsaen21 Half Marathon. Since then it has won the award for "Best Half Marathon" running event in Thailand for three consecutive years. Other events include: KhaoKheow10; Run For Better City; Prachuap Khiri Run by Tipco; Thale-Noi Roi Run; Bangkok Women's Run; RunARAN; SrirachaGP: and BANGSAEN42.