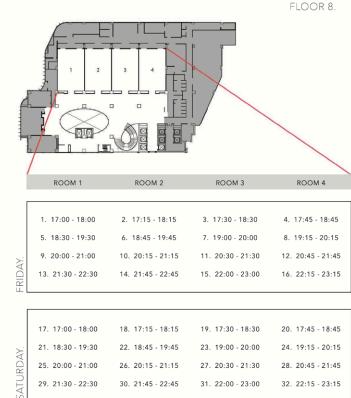

#### **MASTER CLASSES**

Attendees can make their Whisky Live Thailand 2021 experience complete by joining the Show's professionals for exclusive Master Classes taking place in four separate rooms. The expanded Master Classes programme includes:

World Whiskies Awards - the place to be for a taste of the world's best, delivered by a Whisky Expert.

Master Class places are limited to 25 people per class and last one hour.

- Workshops and Educational Events
- Speakers Corner
- Whisky Live Thailand Conference 2021

Whisky Live Thailand 2021 will have:

24 x EXHIBITION STALLS

20 x BARS STALLS

As well as four conference rooms each hosting four sessions per day over two days – 32 sessions in total covering Workshops, Speakers and Tastings.