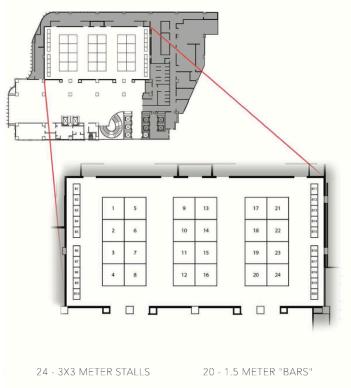

- Workshops and Educational Events
- Speakers Corner
- Whisky Live Thailand Conference 2021

Whisky Live Thailand 2021 will have:

24 x EXHIBITION STALLS

20 x BARS STALLS

As well as four conference rooms each hosting four sessions per day over two days – 32 sessions in total covering Workshops, Speakers and Tastings.

The 24 Exhibition stalls are arranged in blocks of eight and the 20 Bar stalls in four groups of five.

3m x 3m Exhibition Stall Package - 75,000 THB includes:

1 x Master Class slot

 $1\ x\ A4$  page in the Show Book

Power to Booth

Early access to the event hall for set up

1.5m "Bar" Stall -15,000 THB includes:

Bar provided

1/3rd A4 page in the Show Book

No Master Class

No Power to Bar

Additional Options Include (Available to all exhibitors)