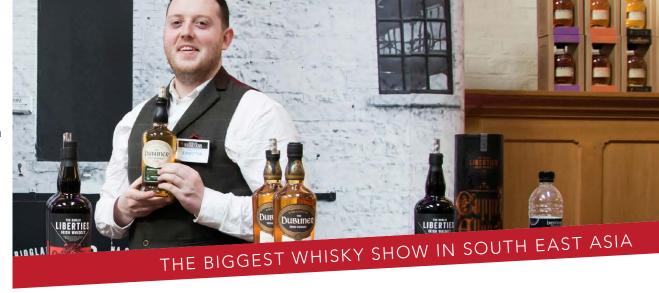

Whisky Live Thailand 2020 will feature whisky from all over the world - the biggest whisky show in Thailand and South East Asia.

Open to the general public this must attend whisky event is expected to attract over 3,000 whisky lovers over the two-days and boasts...

### WHISKY LIVE EXPERIENCE

Open to the public, tickets include entry to the show from 6pm until 10pm on Friday 31st January and Saturday 1st February, unlimited pouring and a two-course meal. VIP access is from 5pm to 10pm.

Visitors will sample offerings from niche, craft distillers and globally recognised names. There will be whisky to suit all palates – whether an avid enthusiast or new to the world of whisky.