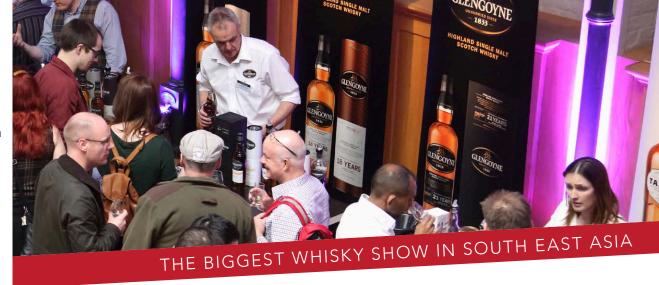

#### **MASTERCLASSES**

Attendees can make their Whisky Live Thailand 2020 experience complete by joining the Show's professionals for an exclusive Master Class. Master Classes include:

Distillery Specific - taking attendees through the workings and history of their distillery, tasting products that demonstrate their distillery character, while often presenting hard-to-find expressions.

World Whiskies Awards - the place to be for a taste of the world's best, delivered by a Whisky Expert.

Master Class places are limited to 25 people per class and last 45 minutes.