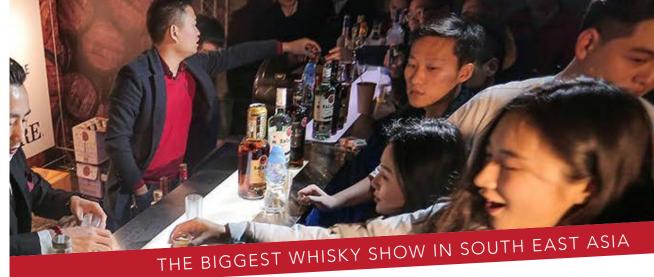

Whisky Live Thailand 2020 will feature whisky from all over the world - the biggest whisky show in Thailand and South East Asia.

Open to the general public this must attend whisky event is expected to attract over 3,000 whisky lovers over the two-days and boasts...

### WHISKY LIVE - AROUND THE WORLD WHO SHOULD SPONSOR?

Whisky Live was started in 2000 with two shows in London and Tokyo. Today, Whisky Live spans the entire globe with 32 shows in 20 countries. 2020 shows include: