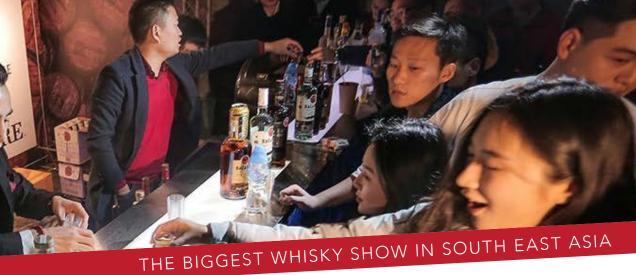

Whisky Live Thailand 2019 will feature whisky from all over the world - the biggest whisky show in Thailand and South East Asia.

# WHISKY LIVE EXPERIENCE

Open to the public, tickets include entry to the show from 6pm until 10pm on Friday 6th and Saturday 7th December, unlimited pouring and a two-course meal. VIP access is from 5pm to 10pm.

Visitors will sample offerings from niche, craft distillers and globally recognised names. There will be whisky to suit all palates - whether an avid enthusiast or new to the world of whisky.