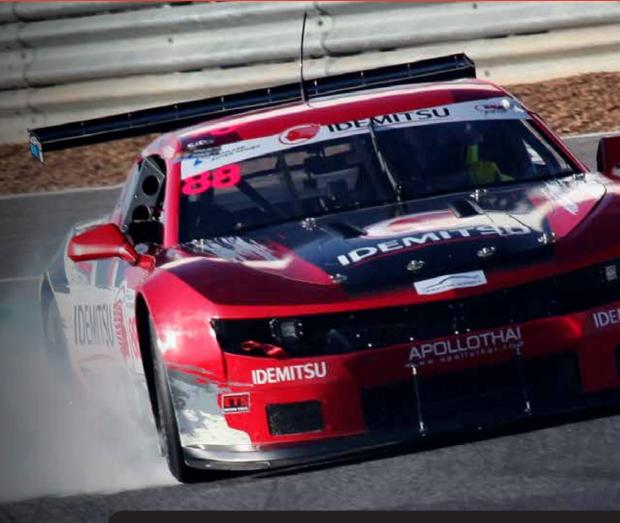

### **12 CARS**

FORD MUSTANG
DODGE CHALLENGER
CHEVROLET CAMARO

6.2L V8 with 6 speed sequential, paddle shift, with traction control

#### **CAR BRANDING**

Logo placements on all TAS Asia Racing Championship Cars - left side behind front wheel, right side behind front wheel, left side top of rear wheel, right side top of rear wheel.