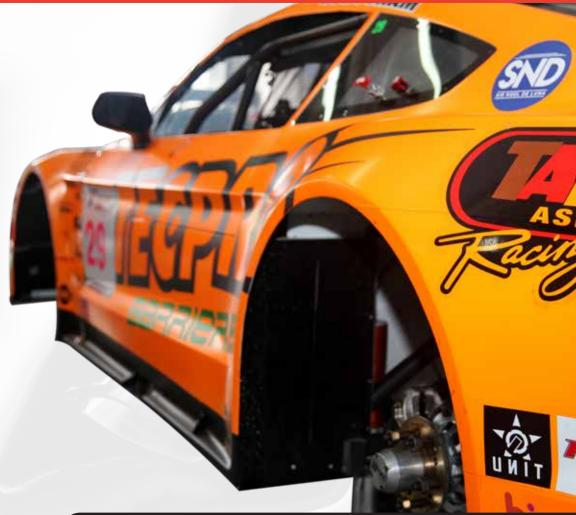

## **2019 TEAMS & DRIVERS**

| TEAM NAME                | DRIVERS                                                                                                                                                           | NO. OF CARS ENTERED |
|--------------------------|-------------------------------------------------------------------------------------------------------------------------------------------------------------------|---------------------|
| Innovation B-Quik Racing | Steve Fitzsimmons - England<br>Gaby Dela Merced - Philippines<br>Michael Freeman - Australia<br>Nalin "Boy" Nawsthin - Thailand<br>Sathaporn Veerachue - Thailand | 3                   |
| Tecpro Idemitsu Racing   | Craig Corliss - New Zealand<br>Don Pastor - Philippines<br>Paul Manuell - New Zealand<br>Jaylyn Robotham - Australia<br>Rafael Galiana - France                   | 3                   |
| AF Racing                | Cem Yudulmaz - Turkey<br>Gregory Bennett - United States<br>Maxime Jousse - France                                                                                | 2                   |
| Johor Motorsport         | Jefri Ibrahim - Malaysia<br>Abu Bakar Ibrahim - Malaysia                                                                                                          | 1                   |
| Pt Maxnitron             | Grant Supaphong - Thailand<br>Silapa Sint-Teeraniti - Thailand                                                                                                    | 1                   |
| Nanami Racing            | Eitan Zidkilov - Israel                                                                                                                                           | 1                   |

#### **CAR BRANDING**

Logo placements on all TAS Asia Racing Championship Cars - left side behind front wheel, right side behind front wheel, left side top of rear wheel, right side top of rear wheel.