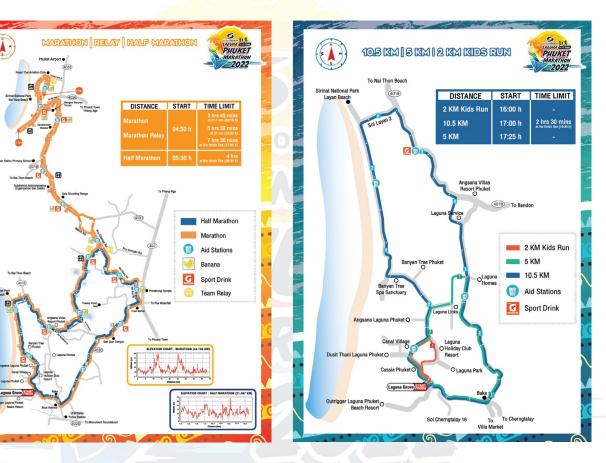

### COURSE

Supersports Laguna Phuket Marathon 2022 offers a mostly flat and scenic course covering 42.195KM of the beautiful island of Phuket.

The race course is set against the magnificent backdrop of the lush greenery of Phuket's tropical forests, rubber and pineapple plantations, spectacular beaches, quaint local villages, beautiful cultural landmarks, and, of course, stunning Laguna Phuket.

Starting at Laguna Phuket the course heads North East to Baan Don and then North past Thalang onto Nai Yang Beach before turning back to Laguna passing Layan Beach along the way.

Laguna

PHUKET

SUPER SPORTS