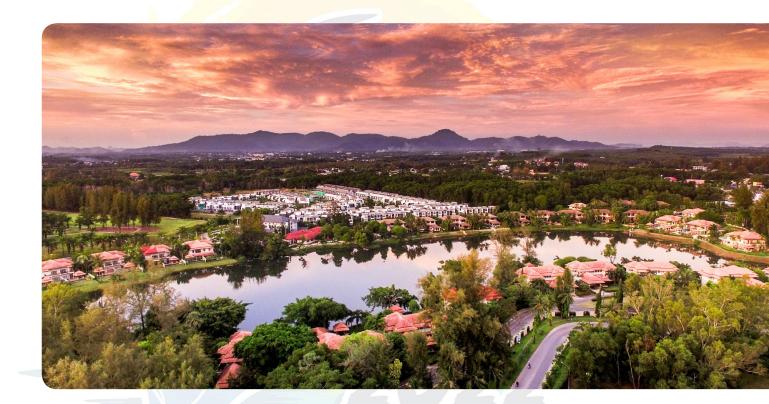

### COURSE

Supersports Laguna Phuket Marathon 2022 offers a mostly flat and scenic course covering 42.195KM of the beautiful island of Phuket.

The race course is set against the magnificent backdrop of the lush greenery of Phuket's tropical forests, rubber and pineapple plantations, spectacular beaches, quaint local villages, beautiful cultural landmarks, and, of course, stunning Laguna Phuket.

Starting at Laguna Phuket the course heads North East to Baan Don and then North past Thalang onto Nai Yang Beach before turning back to Laguna passing Layan Beach along the way.

Laguna

PHUKET

SUPER SPORTS

## LAGUNA PHUKET

A premier destination resort in Phuket, Laguna Phuket is a holiday paradise spanning 1,000 acres of lush tropical parkland with 3km of pristine Bangtao beachfront on Phuket's central west coast.

Laguna

PHUKET

SUPERSPORTS

Featuring more than 1,400 guest rooms across 7 deluxe hotels, Laguna Phuket's facilities and a wide range of activities for the whole family throughout the beautiful lagoons, tropical parkland and pristine beach include an award-winning 18-hole golf course, tranquil spas, restaurants, bars, boutique shopping, private charter and join-in luxury tours, daily activities at all Laguna Phuket hotels, canoeing, sailing, and (of course) azure waters of the Andaman Sea.