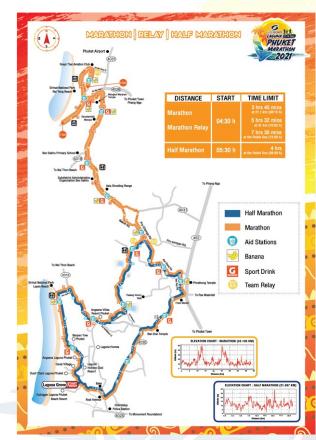

#### COURSE

Supersports Laguna Phuket Marathon 2021 offers a mostly flat and scenic course covering 42.195KM of the beautiful island of Phuket.

The race course is set against the magnificent backdrop of the lush greenery of Phuket's tropical forests, rubber and pineapple plantations, spectacular beaches, quaint local villages, beautiful cultural landmarks, and, of course, stunning Laguna Phuket.

Starting at Laguna Phuket the course heads North East to Baan Don and then North past Thalang onto Nai Yang Beach before turning back to Laguna passing Layan Beach along the way.

In recent years the Supersports Laguna Phuket Marathon has raised money for Laguna

5KM and 10.5KM races on Saturday 16th October as the sun sets; and the Half Marathon (21.0975KM), Marathon (42.195KM) and Marathon Relay (42.195KM) on Sunday 17th October