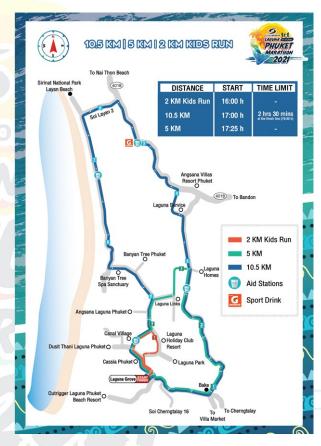

In recent years the Supersports Laguna Phuket Marathon has raised money for Laguna

5KM and 10.5KM races on Saturday 16th October as the sun sets; and the Half Marathon (21.0975KM), Marathon (42.195KM) and Marathon Relay (42.195KM) on Sunday 17th October

Supersports Laguna Phuket Marathon 2021 features six distances: 2KM Kids Run,

In recent years the Supersports Laguna Phuket Marathon has raised money for Laguna Phuket's "Fully Booked" Mobile Learning Centre, One Million THB for the Baan Jao Krua School project in Phang-nga Province and for Laguna Phuket's Children First Fund (CFF) providing nutrition to Phuket orphanages.