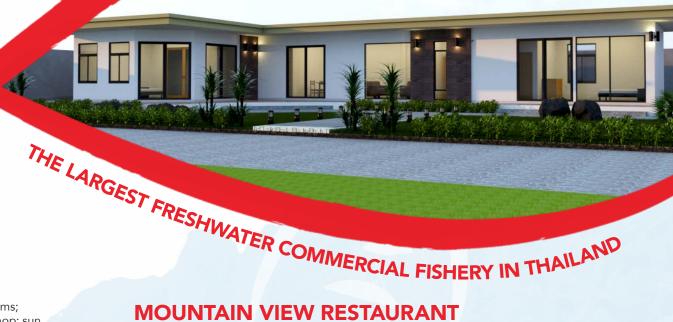

# **MOUNTAIN VIEW RESTAURANT**

Built lakeside to give customers amazing views of both the lake and mountains from every table, the Mountain View Restaurant serves breakfast, lunch, and dinner. Fresh seafood and organic produce are readily available throughout the year.

The restaurant features both Thai and International cuisine including Arapaima steaks and burgers. It can serve 50+ people and host larger events with the use of tents.

Thai cooking classes are available at Exotic Fishing Thailand's Mountain View Restaurant. This is a fun and tasty activity for all visitors, especially for friends and family of the person busy fishing!