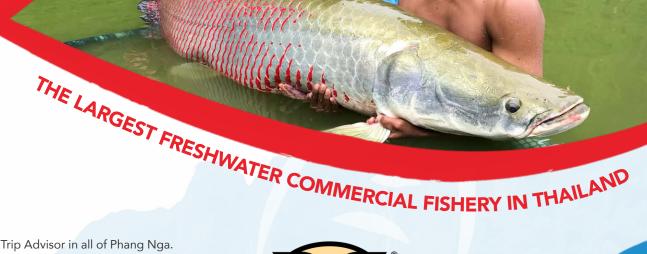

**EXOTIC FISHING THAILAND 2019 PHANG NGA** 

With over 60 species of exotic fish in a lake measuring more than 10 acres, Exotic Fishing Thailand is one of the largest freshwater commercial fisheries in the Kingdom.

Located at Phang Nga, just an hour's drive from Phuket International Airport, the Resort has Asia's largest selection of exotic fish species, including Arapaima, which can weigh up to 300lbs, Wallagoo Leeri over 130lbs, Alligator Gar over 110lbs, and Mekong Catfish over 300lbs!

# **ARAPAIMA**

The Arapaima is a beautifully coloured air breathing river monster from the Amazon. It is by far the most popular fish sought by anglers visiting Exotic Fishing Thailand. Anglers travel from all corners of the world to fish the lake as it has the highest concentration of big Arapaima of any fishery in Thailand.