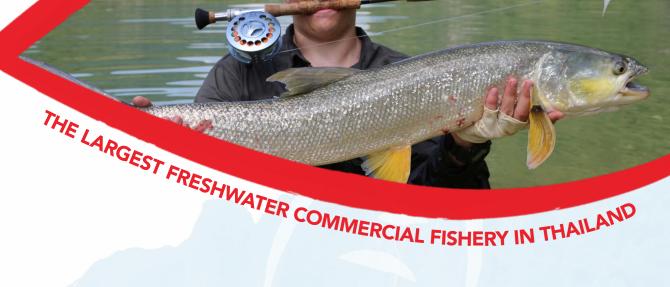

**EXOTIC FISHING THAILAND 2019 PHANG NGA** 

With over 60 species of exotic fish in a lake measuring more than 10 acres, Exotic Fishing Thailand is one of the largest freshwater commercial fisheries in the Kingdom.

Located at Phang Nga, just an hour's drive from Phuket International Airport, the Resort has Asia's largest selection of exotic fish species, including Arapaima, which can weigh up to 300lbs, Wallagoo Leeri over 130lbs, Alligator Gar over 110lbs, and Mekong Catfish over 300lbs!