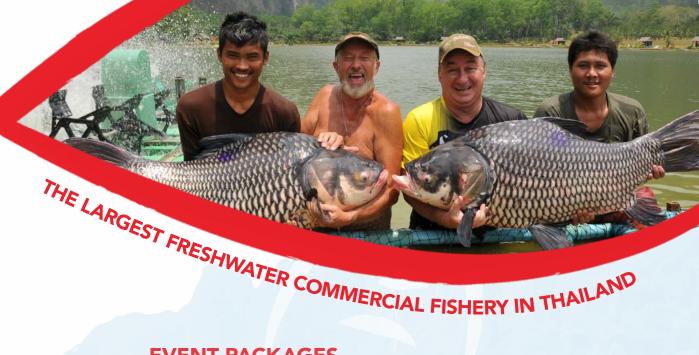

**EXOTIC FISHING THAILAND 2019 PHANG NGA** 

With over 60 species of exotic fish in a lake measuring more than 10 acres, Exotic Fishing Thailand is one of the largest freshwater commercial fisheries in the Kingdom.

Located at Phang Nga, just an hour's drive from Phuket International Airport, the Resort has Asia's largest selection of exotic fish species, including Arapaima, which can weigh up to 300lbs, Wallagoo Leeri over 130lbs, Alligator Gar over 110lbs, and Mekong Catfish over 300lbs!

# **ARAPAIMA**

The Arapaima is a beautifully coloured air breathing river monster from the Amazon. It is by far the most popular fish sought by anglers visiting Exotic Fishing Thailand. Anglers travel from all corners of the world to fish the lake as it has the highest concentration of big Arapaima of any fishery in Thailand.

The Arapaima is one of 7 species over 50 kilos available to be caught by both serious or novice anglers. One of the key features which attracts customers is they only have to come to one lake to have the opportunity to catch fish from 6 different continents.