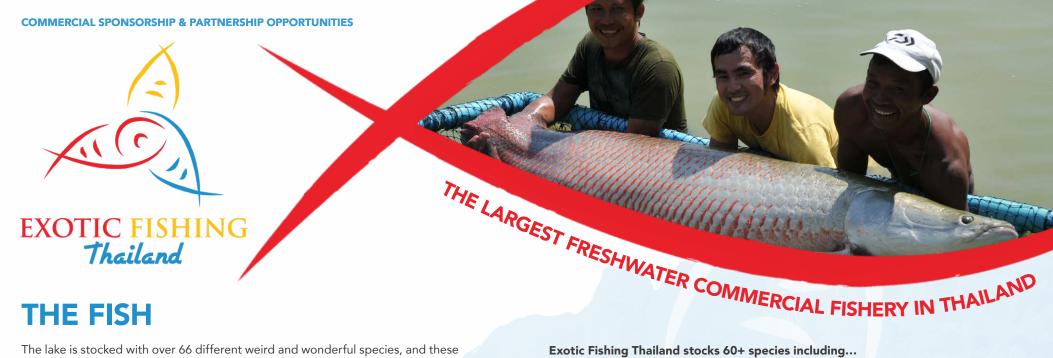

**EXOTIC FISHING THAILAND 2019 PHANG NGA** 

With over 60 species of exotic fish in a lake measuring more than 10 acres, Exotic Fishing Thailand is one of the largest freshwater commercial fisheries in the Kingdom.

Located at Phang Nga, just an hour's drive from Phuket International Airport, the Resort has Asia's largest selection of exotic fish species, including Arapaima, which can weigh up to 300lbs, Wallagoo Leeri over 130lbs, Alligator Gar over 110lbs, and Mekong Catfish over 300lbs!

# THE FISH

The lake is stocked with over 66 different weird and wonderful species, and these are to be joined by many more exotic species that are being grown in stock ponds.

The Resort has 8 x stock ponds that are continually growing new stock to maintain the aggressive restocking programme. The Resort is committed to keeping its catch rates up whilst increasing the chances of customers catching as many of the strange and wonderful species as possible.

# **ARAPAIMA**

The Arapaima is a beautifully coloured air breathing river monster from the Amazon. It is by far the most popular fish sought by anglers visiting Exotic Fishing Thailand. Anglers travel from all corners of the world to fish the lake as it has the highest concentration of big Arapaima of any fishery in Thailand.