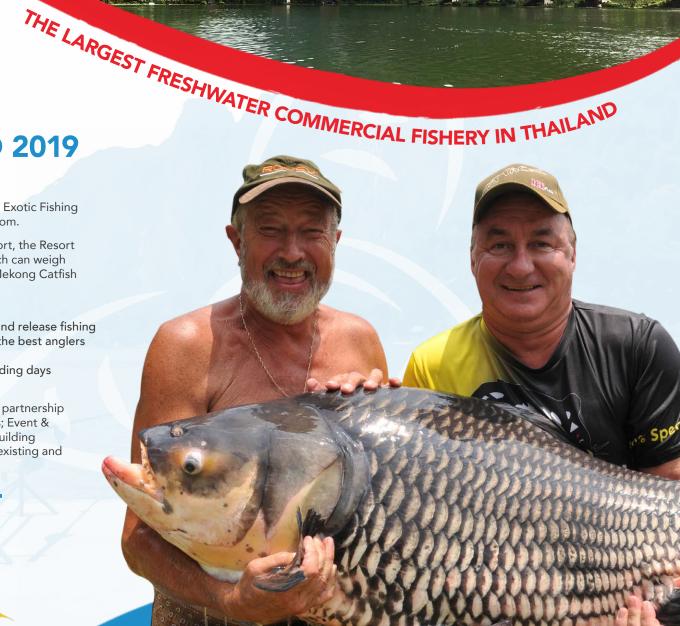

**EXOTIC FISHING THAILAND 2019 PHANG NGA** 

With over 60 species of exotic fish in a lake measuring more than 10 acres, Exotic Fishing Thailand is one of the largest freshwater commercial fisheries in the Kingdom.

Located at Phang Nga, just an hour's drive from Phuket International Airport, the Resort has Asia's largest selection of exotic fish species, including Arapaima, which can weigh up to 300lbs, Wallagoo Leeri over 130lbs, Alligator Gar over 110lbs, and Mekong Catfish over 300lbs!

# **ARAPAIMA**

The Arapaima is a beautifully coloured air breathing river monster from the Amazon. It is by far the most popular fish sought by anglers visiting Exotic Fishing Thailand. Anglers travel from all corners of the world to fish the lake as it has the highest concentration of big Arapaima of any fishery in Thailand.