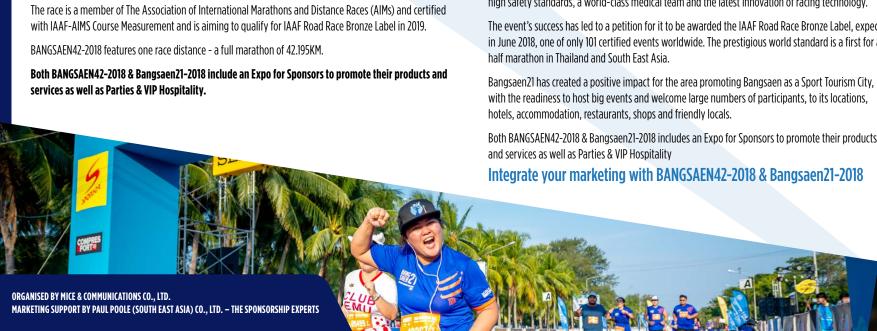

The event's success has led to a petition for it to be awarded the IAAF Road Race Bronze Label, expected in June 2018, one of only 101 certified events worldwide. The prestigious world standard is a first for a

# **BRANDING**

BANGSAEN42-2018 & Bangsaen21-2018 have many high-profile branding opportunities ensuring Sponsors have high visibility, before, during and after the event. These include:

- Event Day Branding On Runners and at the Event
- Expo Branding
- Presence in PR Campaign and Promotional Materials both On and Off Line

# **EXPO**

An Expo for both events will be held at the Bangsaen Heritage Ballroom, Bangsaen Heritage Hotel. The Expo includes a number of activities and is an ideal platform for Sponsors to promote their products and services through trade booths and sampling activity.